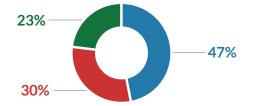

# **SUPPORT AND REVENUES**

| Total Support and Revenues | \$1,843,013 |
|----------------------------|-------------|
| Investment Income          | \$426,688   |
| Fundraising Events - Net   | \$554,067   |
| Contributions and Grants   | \$862,258   |
|                            |             |