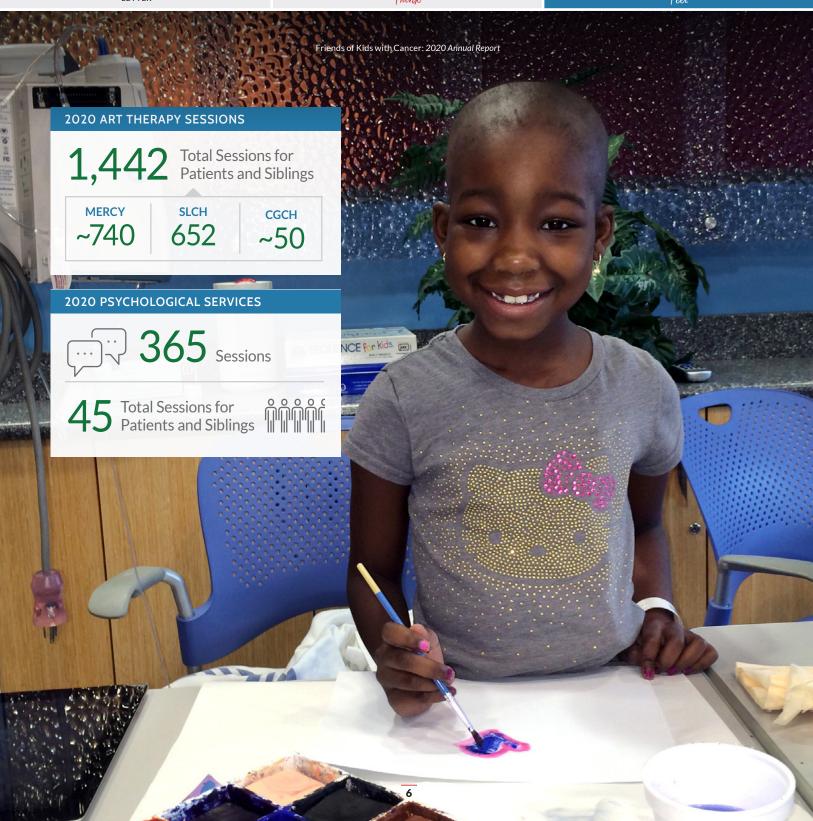

# Educational

Our Educational Programs engage minds and enhance their self-esteem through:

LETTER Think Financials donors

Friends of Kids with Cancer: 2020 Annual Report

Friends of Kids with Cancer provides several different avenues for safely and effectively releasing the emotions and stress built-up in our patients, their siblings and families. It's important to have positive options for patients and families to express their thoughts and feelings when words just don't suffice.

# Emotional

Our Emotional Programs instill confidence and help form therapeutic relationships, which assist in releasing these feelings through:

ART THERAPY

MUSIC THERAPY

SUPPORT GROUPS

PSYCHOLOGICAL SERVICES & TESTING