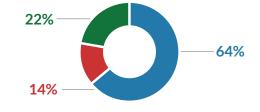

# **EXPENSES**

| Programs and Services  | \$918,435   |
|------------------------|-------------|
| Management and General | \$201,269   |
| Development            | \$322,028   |
| Total Expenses         | \$1,441,732 |