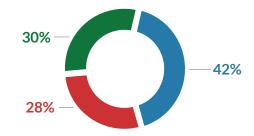

**PLAY THERAPY** 

2021 PSYCHOLOGICAL SERVICES

2021 SUPPORT GROUP SESSIONS

Group Sessions for Kids and Adults

2021 ART THERAPY SESSIONS

2021 MUSIC THERAPY SESSIONS

Total Therapy 167

**Total Sessions for** Patients and Siblings

137 Family Counseling Sessions

Friends of Kids with Cancer: 2021 Annual Re

Friends of Kids with Cancer makes a bad day better.
By creating a positive atmosphere, our Recreational
Programs keep smiles on the kids' faces every day
despite their illnesses.