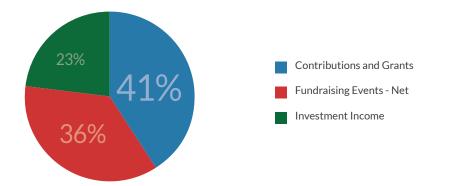

## SUPPORT AND REVENUES

| Total Support and Revenues | \$2,563,317 |
|----------------------------|-------------|
| Investment Income          | \$589,900   |
| Fundraising Events - Net   | \$915,856   |
| Contributions and Grants   | \$1,057,561 |

## 2019 REVENUES