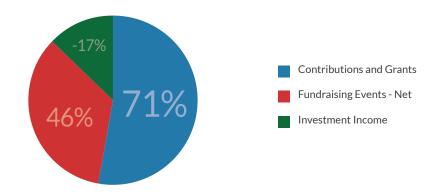

# **SUPPORT AND REVENUES**

| Total Support and Revenues | \$1,376,861 |
|----------------------------|-------------|
| Investment Income          | \$232,632   |
| Fundraising Events - Net   | \$632,874   |
| Contributions and Grants   | \$976,619   |

# **2018 REVENUES**